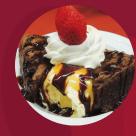

#### FUDGE BROWNIE SUNDAE

vanilla ice cream, whipped cream, chocolate chips, and chocolate and caramel sauces

**GF** gluten-free brownie available for an additional \$1.50