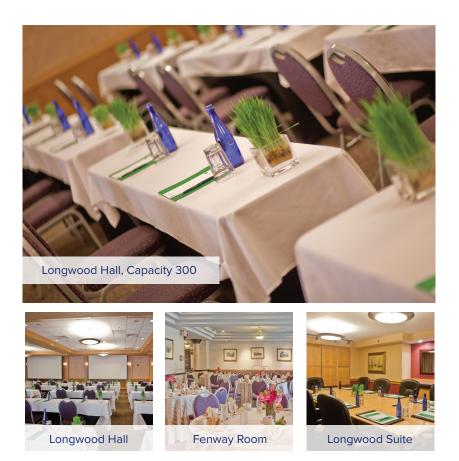

## **Your Meeting Place**

Longwood Grille & Bar

Jr. Suites Available

| Room              | Dimensions      | Square Footage | Theatre | Classroom | Conference | U-shape | Banquet | Reception |
|-------------------|-----------------|----------------|---------|-----------|------------|---------|---------|-----------|
| Longwood Hall     | 51' x 60' x 10' | 3060           | 400     | 215       | 60         | 50      | 280     | 350       |
| Salon A           | 32' x 17' x 10' | 544            | 80      | 40        | 30         | 24      | 40      | 80        |
| Salon B           | 32' x 10' x 10' | 608            | 100     | 50        | 32         | 26      | 50      | 100       |
| Salon C           | 32' x 25' x 10' | 800            | 130     | 60        | 40         | 36      | 70      | 125       |
| Pre-function Area | 21' x 55' x 10' | 1150           | -       | -         | -          | -       | 80      | 175       |
| Fenway Room       | 28' x 60' x 10' | 1680           | 150     | 65        | 32         | 30      | 125     | 225       |
| Longwood Suite    | 30' x 15' x 8'  | 450            | -       | -         | 15         | 14      | 15      | 50        |