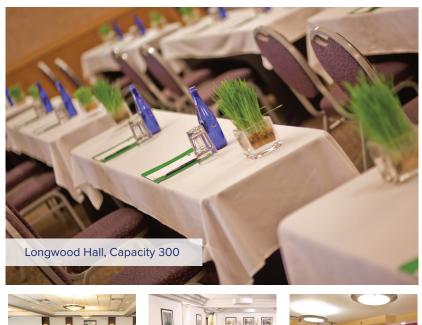

## **Your Meeting Place**

Fenway Room

Longwood Suite

Longwood Grille & Bar

Jr. Suites Available

| Room              | Dimensions      | Square Footage | Theatre | Classroom | Conference | U-shape | Banquet | Reception |
|-------------------|-----------------|----------------|---------|-----------|------------|---------|---------|-----------|
| Longwood Hall     | 51' x 60' x 10' | 3060           | 400     | 215       | 60         | 50      | 280     | 350       |
| Salon A           | 32' x 17' x 10' | 544            | 80      | 40        | 30         | 24      | 40      | 80        |
| Salon B           | 32' x 10' x 10' | 608            | 100     | 50        | 32         | 26      | 50      | 100       |
| Salon C           | 32' x 25' x 10' | 800            | 130     | 60        | 40         | 36      | 70      | 125       |
| Pre-function Area | 21' x 55' x 10' | 1150           | -       | -         | -          | -       | 80      | 175       |
| Fenway Room       | 28' x 60' x 10' | 1680           | 150     | 65        | 32         | 30      | 125     | 225       |
| Longwood Suite    | 30' x 15' x 8'  | 450            | -       | -         | 15         | 14      | 15      | 50        |